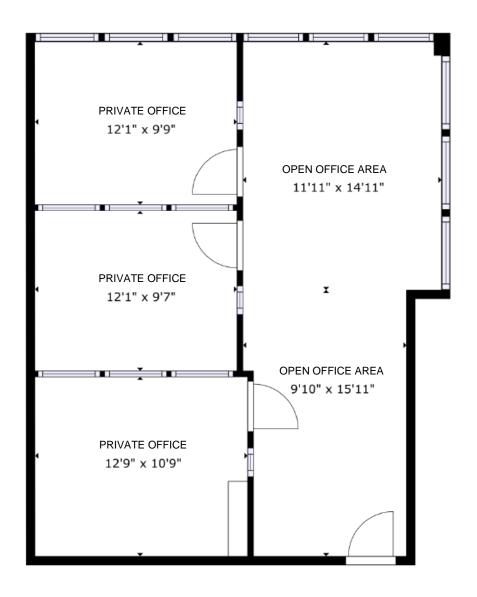

## **Space Available**

• 735 USF/848 RSF

**CALL** 734.994.5050

**EMAIL** firstmartin@firstmartin.com

FAX 734.761.6151 115 Depot Street Ann Arbor, MI 48104

2001 Commonwealth, Suite 204 735 USF/848 RSF

WE ARE HERE. First Martin is a full-service commercial real estate firm with an approach focusing on both the big picture and the small details, helping Ann Arbor remain vibrant. We invest in our relationships, balancing a decades-long view of real estate development with service in minutes.