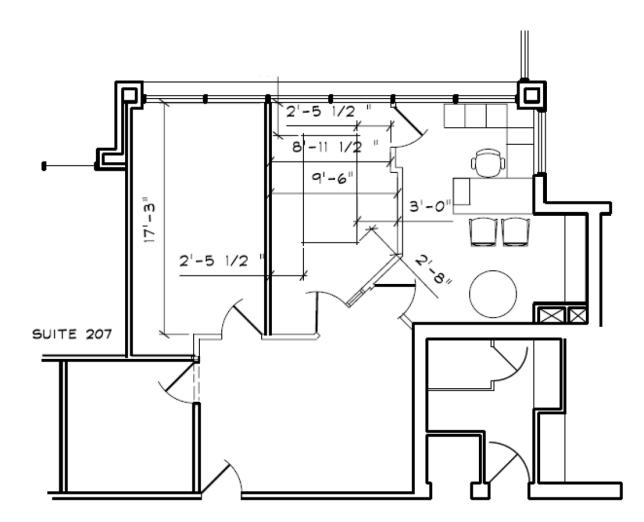

ess, and an easy commute from metropolitan Detroit. Over 325,000 SF in eight buildings make up Plymouth Park.

Contact us for a tour and additional information. (734) 994-5050 firstmartin@firstmartin.com

### WE ARE HERE.

## Features

- Operable Windows
- Ample Parking
- On Site Management
- Well Capitalized Owner

### Space Available

• 988 RSF/875 USF

## **Plymouth Park Amenities**

- Pickleball Court
- Pond Seating and Picnic Area with Outdoor WiFi

## **Area Amenities**

- Anytime Fitness
- Sweetwaters Coffee & Tea
- Plum Market
- CVS
- Busch's Fresh Food Market
- BeWon Korean
- Zamaan Café
- Mark's Midtown Coney Island
- United States Postal Service
- The UPS Store



CALL 734.994.5050 **EMAIL** firstmartin@firstmartin.com

**FAX** 734.761.6151 115 Depot Street Ann Arbor, MI 48104



2001 Commonwealth, Suite 207

WE ARE HERE. First Martin is a full-service commercial real estate firm with an approach focusing on both the big picture and the small details, helping Ann Arbor remain vibrant. We invest in our relationships, balancing a decades-long view of real estate development with service in minutes.

Get in touch today to explore our portfolio of available commercial properties. Visit us at **firstmartin.com** to view all properties.