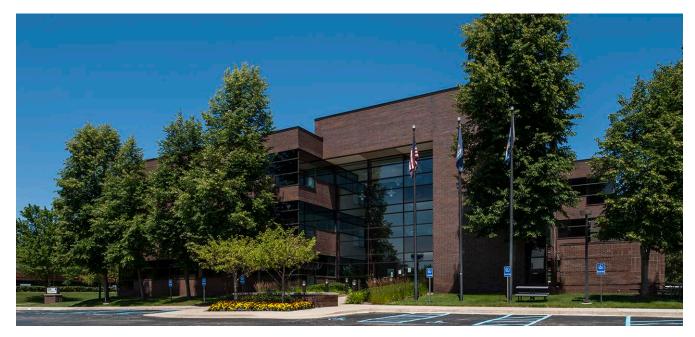

# 2200 Commonwealth Blvd.

Third Floor Suite, Ann Arbor, MI

2200 Commonwealth Blvd. is a three story brick office facility with a full glass atrium entrance. The building's contemporary architecture and lush landscaping provide modern executive offices in Plymouth Park, the heart of Ann Arbor's research corridor.

Located off Plymouth Road in northeast Ann Arbor, ½ mile from US-23, walking distance to Sweetwaters Coffee and Anytime Fitness, and an easy commute from metropolitan Detroit. Over 325,000 SF in eight buildings make up Plymouth Park.