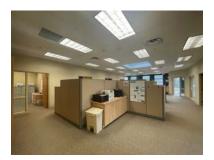

# 2311 Green Road

Ann Arbor, MI

2311 Green Road, located in Plymouth Park, is a 90,000 SF single story, multi-tenant office and research building.

Plymouth Park, the heart of Ann Arbor's research corridor. This 43-acre office and research development is located on Plymouth Road in northeast Ann Arbor, ½ mile from US-23 and an easy commute from metropolitan Detroit. Over 325,000 SF in eight buildings make up Plymouth Park.

#### Space Available

• 4,248 USF/4,673 RSF

## 2311 Green Road 4,248 USF/4,673 RSF