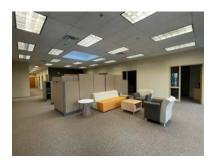

# 2311 Green Road

Ann Arbor, MI

2311 Green Road, located in Plymouth Park, is a 90,000 SF single story, multi-tenant office and research building.

Plymouth Park, the heart of Ann Arbor's research corridor. This 43-acre office and research development is located on Plymouth Road in northeast Ann Arbor, ½ mile from US-23 and an easy commute from metropolitan Detroit. Over 325,000 SF in eight buildings make up Plymouth Park.

#### Space Available

• 4,248 USF/4,673 RSF

## 2311 Green Road 4,248 USF/4,673 RSF