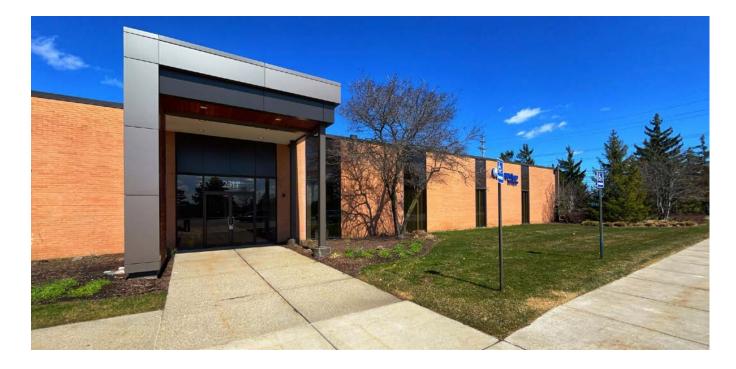

# 2311 Green Road

Ann Arbor, MI

2311 Green Road, located in Plymouth Park, is a 90,000 SF single story, multi-tenant office and research building.

Plymouth Park, the heart of Ann Arbor's research corridor. This 43-acre office and research development is located on Plymouth Road in northeast Ann Arbor, ½ mile from US-23 and an easy commute from metropolitan Detroit. Over 325,000 SF in eight buildings make up Plymouth Park.