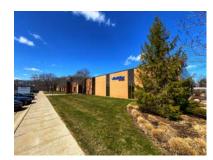

# 2311 Green Road

Ann Arbor, MI

2311 Green Road, located in Plymouth Park, is a 90,000 SF single story, multi-tenant office and research building.

Plymouth Park, the heart of Ann Arbor's research corridor. This 43-acre office and research development is located on Plymouth Road in northeast Ann Arbor, ½ mile from US-23 and an easy commute from metropolitan Detroit. Over 325,000 SF in eight buildings make up Plymouth Park.

# Contact us for a tour and additional information. (734) 994-5050 firstmartin@firstmartin.com

Features

- Ample Parking
- Multiple Signage Opportunities
- Well Capitalized Owner
- On-site Management
- Private Outdoor Patio