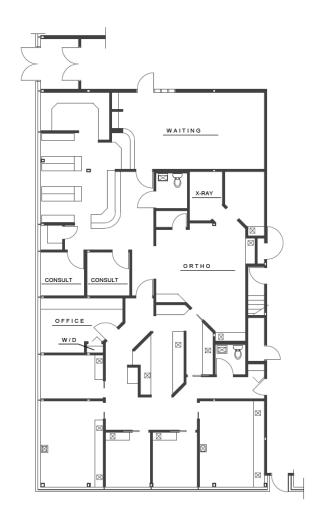

This 3,283 SF space is move-in ready or customizable to meet your practice needs.

3100 E Eisenhower has a spacious parking lot with ample spots for staff and patients.

Attractive location for healthcare professionals.

## **Features**

- Reception area
- Private exam rooms
- ADA Accessible
- Secure and professional building